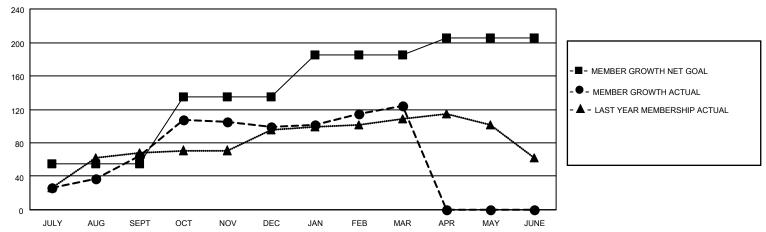

## GOALS AND ACTUAL MEMBERS CUMULATIVE

| DROPPED CLUBS: 1 |    | 25 CLUBS OF 45 ADDED 1 OR<br>MORE NEW MEMBERS | GENDER DISTRIBUTION                 |              |  |
|------------------|----|-----------------------------------------------|-------------------------------------|--------------|--|
|                  |    | MONE NEW MEMBERS                              | MALE                                | 918 (65.11%) |  |
|                  |    |                                               | FEMALE 492 (34.89%)                 |              |  |
| DROPPED MEMBERS  |    |                                               | NON BINARY                          | 0 (0.00%)    |  |
|                  |    |                                               | PREFER NOT TO ANSWER 0 (0.00%)      |              |  |
| DECEASED         | 2  |                                               |                                     |              |  |
| CLUB CANCELLED   | 23 | CLICK HERE FOR CUMULATIVE                     | TOTAL FAMILY UNIT MEMBERS           | 848          |  |
| OTHER            | 69 | MEMBERSHIP DATA                               |                                     |              |  |
| TOTAL 94         |    |                                               | FAMILY MEMBERS PAYING HALF DUES 512 |              |  |
|                  |    |                                               |                                     |              |  |