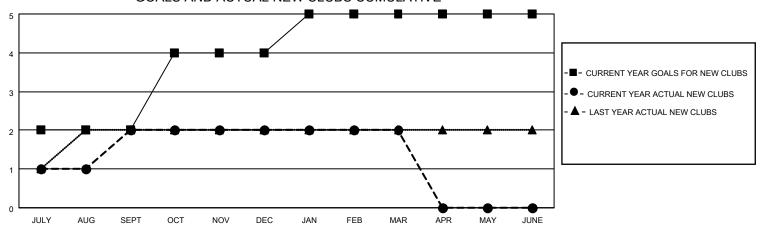

## MONTHLY MEMBERSHIP PROGRESS REPORT

LOCATION INDIA District 322C4 Results as of: 3/31/2022

| Clubs RESULTS FOR 2021-2022 |   |   |   | Members RESULTS FOR 2021-2022 |    |     |    |
|-----------------------------|---|---|---|-------------------------------|----|-----|----|
|                             |   |   |   |                               |    |     |    |
| JULY/AUG/SEPT               | 2 | 2 | 0 | JULY/AUG/SEPT                 | 55 | 83  | 15 |
| OCT/NOV/DEC                 | 2 | 0 | 1 | OCT/NOV/DEC                   | 80 | 100 | 63 |
| JAN/FEB/MAR                 | 1 | 0 | 0 | JAN/FEB/MAR                   | 50 | 44  | 16 |
| APR/MAY/JUNE                | 0 | 0 | 0 | APR/MAY/JUNE                  | 20 | 0   | 0  |

## GOALS AND ACTUAL NEW CLUBS CUMULATIVE



## GOALS AND ACTUAL MEMBERS CUMULATIVE



| DROPPED CLUBS: 1 |    | 25 CLUBS OF 45 ADDED 1 OR<br>MORE NEW MEMBERS | GENDER DISTRIBUTION                 |              |  |
|------------------|----|-----------------------------------------------|-------------------------------------|--------------|--|
|                  |    | MONE NEW MEMBERS                              | MALE                                | 918 (65.11%) |  |
|                  |    |                                               | FEMALE 492 (34.89%)                 |              |  |
| DROPPED MEMBERS  |    |                                               | NON BINARY                          | 0 (0.00%)    |  |
|                  |    |                                               | PREFER NOT TO ANSWER 0 (0.00%)